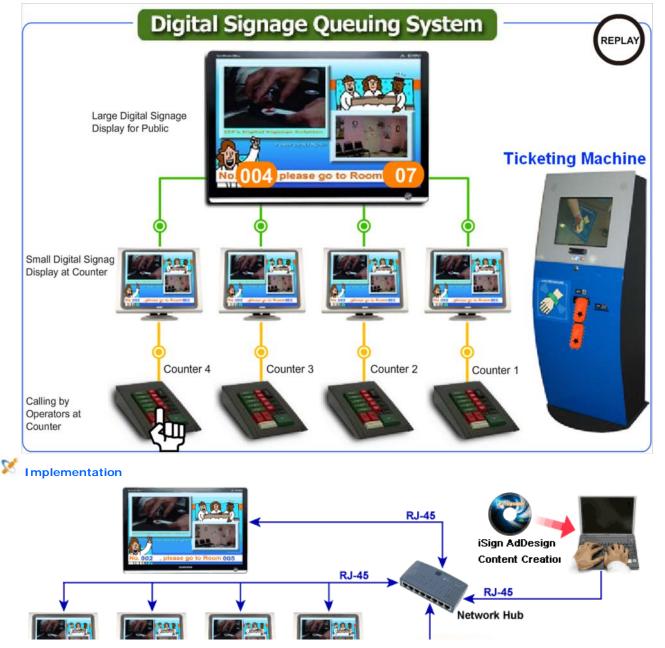

## 🔀 Digital Signage Queuing System

Queuing system is widely used in retail, hospital, and banks with traditional LED displayed the waiting number. JTJTi introduces new implementation "Queuing System" that replace the LED by the digital signage. Not only the waiting number, but also the advertisement, news, and real-time information can be shown on the digital signage display. JTJTi also provide iSign AdMinistrator management software to transfer the data into graphics and show the real time message on the digital signage display.

## Functions

- Digital Signage Display
- Counter Operator Calling Service
- Counter Manager Control System
- Counter Operator Performance Management System

#### Package A (Minimum 3 counters)

- Keypad x 3 pcs (Calling at Counter)
- iSign-LCD-26/42 (Large Display)
- iSign-15A-LXPOS (Ticketing Machine)
- RS-485 Hub x 2 pcs
- iSign Queuing System Software Package

### Package B

- iSign small size PPC x 3 pcs (Calling at Counter)
- iSign-LCD-26/42 (Large Display) iSign-LCD 10"-19" x 3 pcs (Small Display at Counter)
- iSign-15A-LXPOS (Ticketing Machine)
- RS-485 Hub x 2 pcs
- iSign Queuing System Software Package