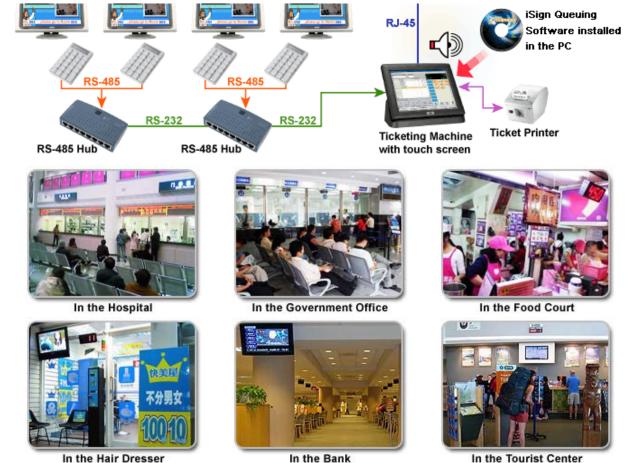

## 🔀 Digital Signage Queuing System

Queuing system is widely used in retail, hospital, and banks with traditional LED displayed the waiting number. JTJTi introduces new implementation "Queuing System" that replace the LED by the digital signage. Not only the waiting number, but also the advertisement, news, and real-time information can be shown on the digital signage display. JTJTi also provide iSign AdMinistrator management software to transfer the data into graphics and show the real time message on the digital signage display.

#### Package A (Minimum 3 counters)

- Keypad x 3 pcs (Calling at Counter)
- iSign-LCD-26/42 (Large Display)
- iSign-15A-LXPOS (Ticketing Machine)
- RS-485 Hub x 2 pcs
- iSign Queuing System Software Package

### Package B

- iSign small size PPC x 3 pcs (Calling at Counter)
- iSign-LCD-26/42 (Large Display) iSign-LCD 10"-19" x 3 pcs (Small Display at Counter)
- iSign-15A-LXPOS (Ticketing Machine)
- RS-485 Hub x 2 pcs
- iSign Queuing System Software Package